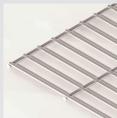

A simple and easy way to manufacture the mesh panel that you need is to specify the dimensions we will work with, size of the mesh cells, diameter of the wire, overall size of the mesh panel, size of the end pieces.

## SQUARE OR RECTANGULAR MESH

Standard mesh production size is from 25 to 200 mm; length is measured between wires along

both axes. Combining long side with short side produces square or rectangle mesh cells.