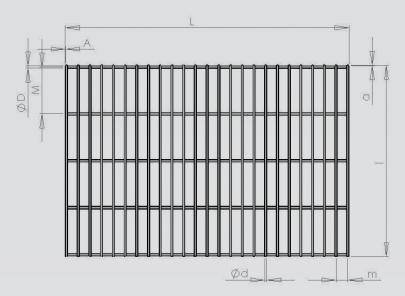

# WHAT TYPE OF MESH DO YOU NEED?

- M Length of cell along the width
- D Diameter of wire along the width
- m Width of cell along the width length 'l'
- d Diameter of wire along the length 'I'
- L Width of mesh panel
- A End piece along the width
- I Length of panel
- a End piece along the length

A simple and easy way to manufacture the mesh panel that you need is to specify the dimensions we will work with, size of the mesh cells, diameter of the wire, overall size of the mesh panel, size of the end pieces.