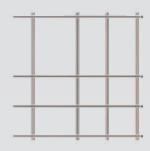

## SQUARE OR RECTANGULAR MESH

Standard mesh production size is from 25 to 200 mm; length is measured between wires along

both axes. Combining long side with short side produces square or rectangle mesh cells.

# DIFFERENTIATED MESH SIZE

With a specific design, it is possible to obtain mesh cells of different sizes along both axes in the same mesh panel, for the manufacture of custom-made products.