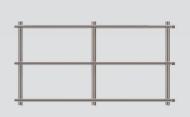

# WHAT TYPE OF MESH DO YOU NEED?

- M Length of cell along the width
- D Diameter of wire along the width
- m Width of cell along the width length 'l'
- d Diameter of wire along the length 'I'
- L Width of mesh panel
- A End piece along the width
- I Length of panel
- a End piece along the length

A simple and easy way to manufacture the mesh panel that you need is to specify the dimensions we will work with, size of the mesh cells, diameter of the wire, overall size of the mesh panel, size of the end pieces.