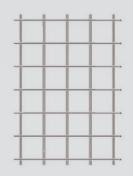

# WHAT TYPE OF MESH DO YOU NEED?

- M Length of cell along the width
- D Diameter of wire along the width
- m Width of cell along the width length 'l'
- d Diameter of wire along the length 'I'
- L Width of mesh panel
- A End piece along the width
- I Length of panel
- a End piece along the length

A simple and easy way to manufacture the mesh panel that you need is to specify the dimensions we will work with, size of the mesh cells, diameter of the wire, overall size of the mesh panel, size of the end pieces.

## SQUARE OR RECTANGULAR MESH

Standard mesh production size is from 25 to 200 mm; length is measured between wires along

both axes. Combining long side with short side produces square or rectangle mesh cells.